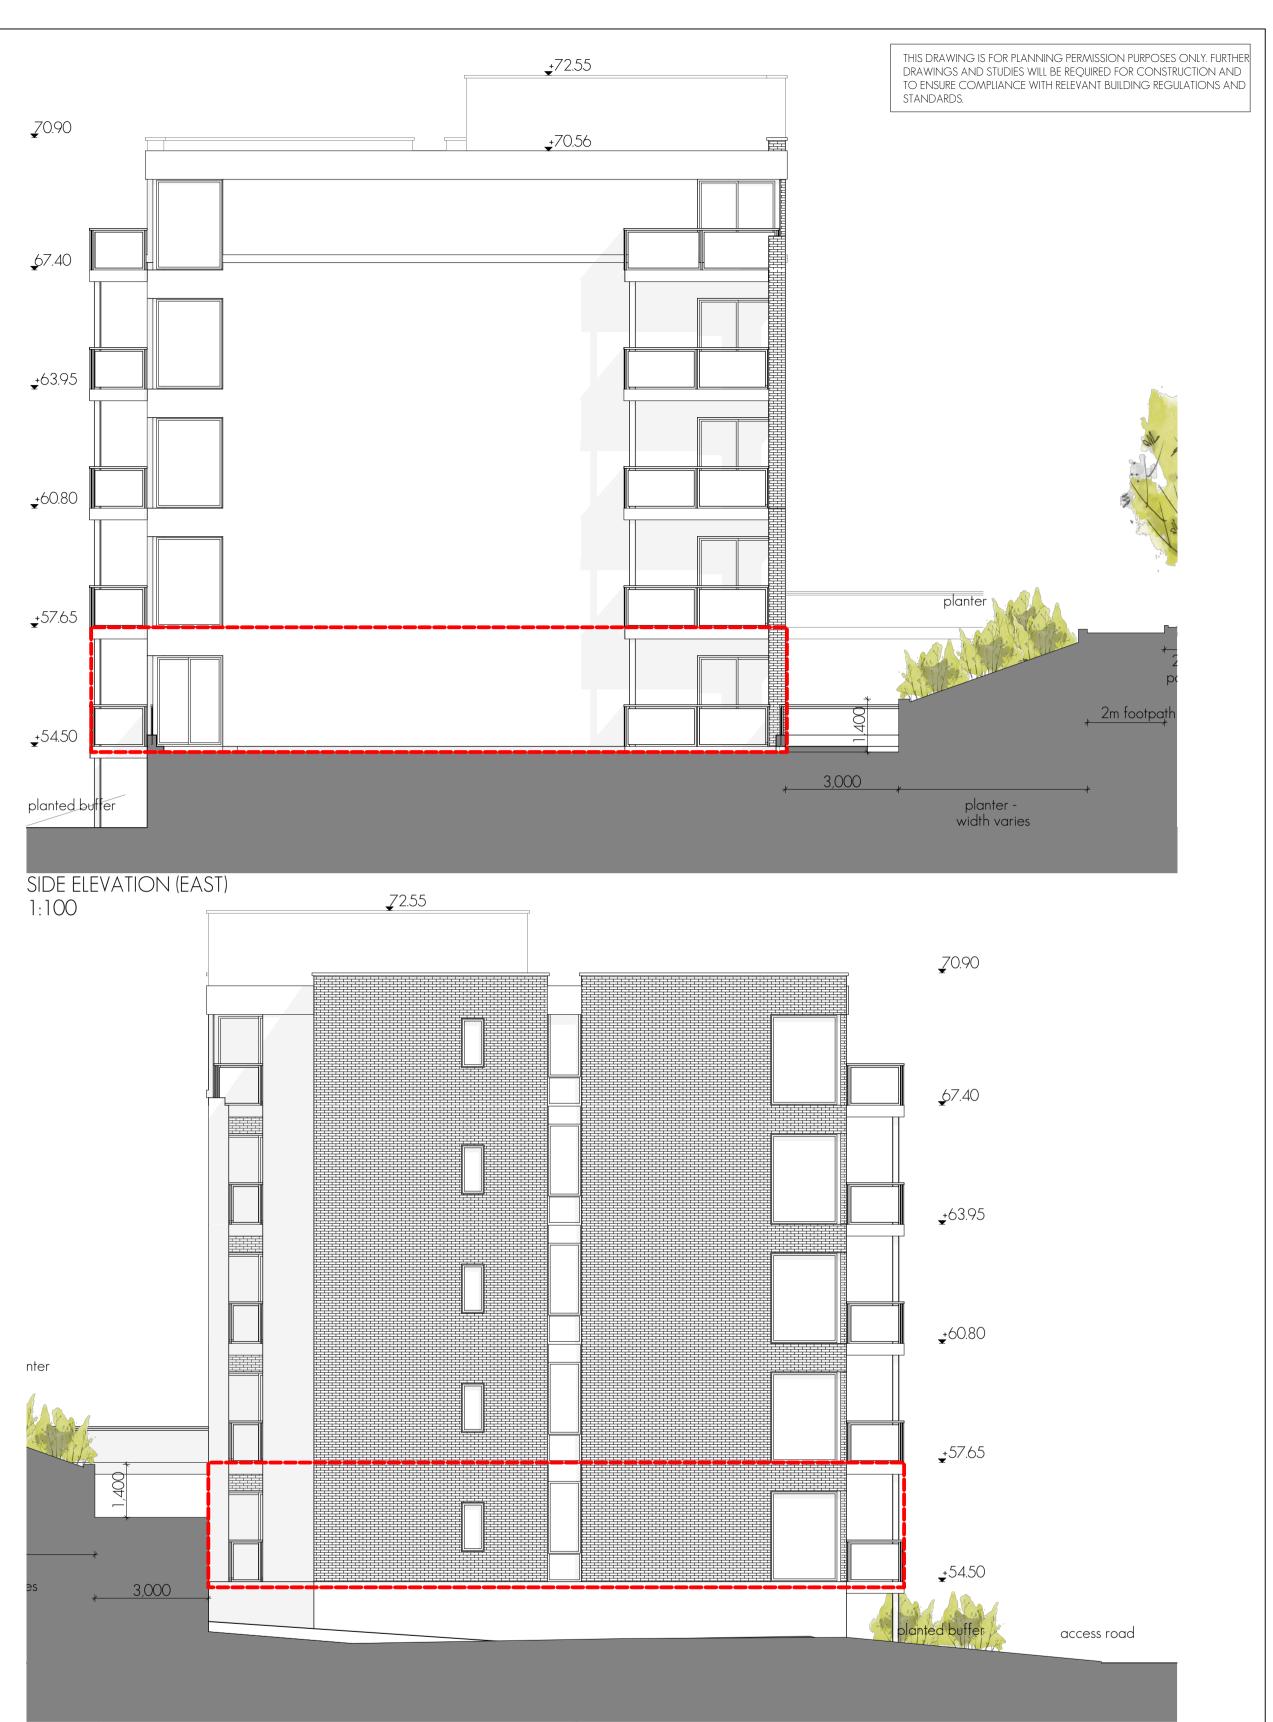

SIDE ELEVATION (WEST) 1:100

NOTES ON FINISHES:

ROOF: warm roof construction build up, to be finished in a single ply membrane in selected colour or similar approved.

WALLS: selected clay brickwork, where indicated, zinc/powder coated aluminium standing seam roof. Pressed powder coated metal to parapets.

JOINERY: all windows and doors, frames and leaves, to be aluminium powder-coated to approved colour or uPVC. Obscure glazing to sensitive windows.

RAINWATER GOODS: gutters, downpipes, and fixings to be uPVC or aluminium

powder coated to selected colour or similar approved.

PROPOSED PART 5 UNITS OUTLINED IN RED

| Issued for Pla<br>Issue Description            |                                                                                                                                          |                                                                                                                                                                                                                                                                                                                           | drn.                          |             |
|------------------------------------------------|------------------------------------------------------------------------------------------------------------------------------------------|---------------------------------------------------------------------------------------------------------------------------------------------------------------------------------------------------------------------------------------------------------------------------------------------------------------------------|-------------------------------|-------------|
| Client: C<br>Project: R<br>Site: C<br>Title: B | CAIRN HOMES PROPE<br>RESIDENTIAL DEVELOP<br>CASTLETREASURE, DOL<br>BLOCK B - ELEVATION<br>Accorditation<br>Accorditation<br>Conservation | MENT<br>JGLAS, CO. CORK                                                                                                                                                                                                                                                                                                   | Me                            | gn partners |
| Project Archite<br>A1 Sheet Scale              |                                                                                                                                          | On this drawing is copy right no part of this document may be re-<br>produced or transmitted in any form or stored in any retrieval system<br>of any nature without the written permission of the architect as<br>copyright hold except an agreed for use on the project for which the<br>document was originally issued. | Project No:<br>18205-PT5 -514 | Issue: X    |