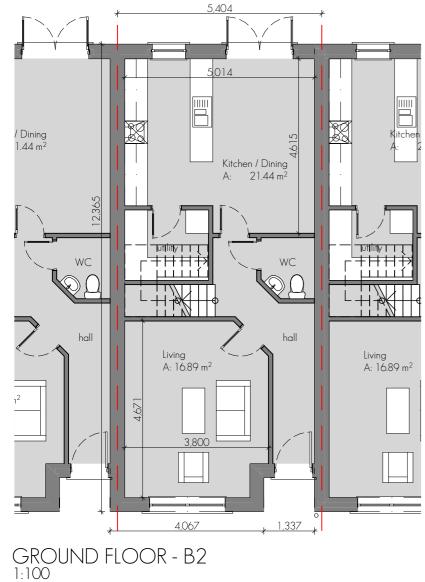

## FIRST FLOOR - B2

PROPOSED PART 5 UNIT House Type B2 - 2 Storey 3 Bedroom Mid-Terrace 114.85sq.m / 1,235.8sq.ft