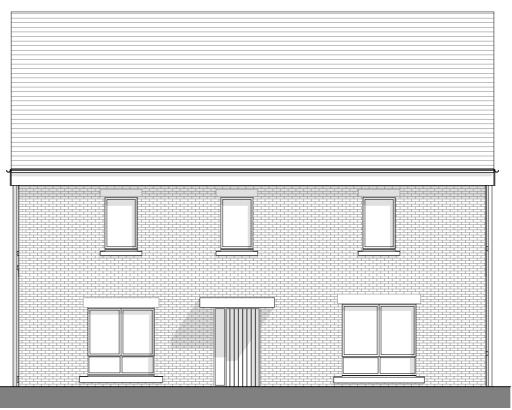

### SIDE ENTRANCE ELEVATION B3

1:100

S WILL BE REQUIRED FOR ) ENSURE COMPLIANCE WITH RELEVANT BUILDING REGUL

TE: PLEASE REFER TO THE SITE LAYOUT DRAWING FOR ALL FFLS AN

NOTES ON FINISHES:

ROOF: to be finished in slate or concrete roof tiles in selected colour or similar approved.