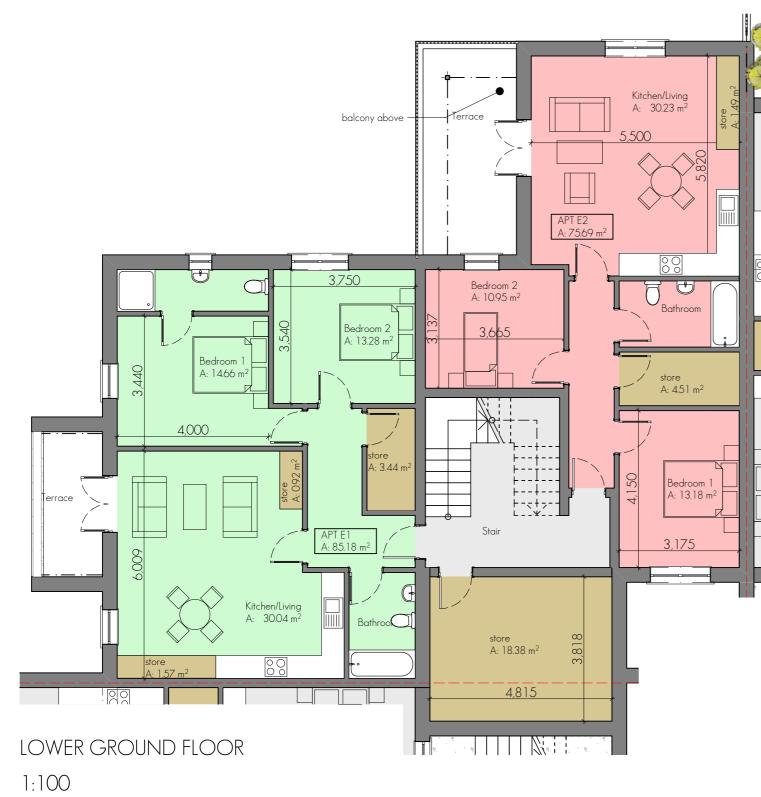

South Elevation (Front) 1:200

GROUND FLOOR

1:100

Schedule of Areas - Corner Apartment Home Storey Name Area Type OWER GROUND... APT E1 85.18 2 Bed Apt OWER GROUND. 75.69 APT E2 2 Bed Apt 85.18 GROUND FLOOR APT E1 2 Bed Apt GROUND FLOOR 75.69 APT E2 2 Bed Apt FIRST FLOOR 85.18 APT E1 2 Bed Apt FIRST FLOOR APT E2 75.69 2 Bed Apt 482.61 m<sup>2</sup>

## FIRST FLOOR

1:100

| Schedule of Areas - Corner Apartment |        |                       |           |  |  |  |  |  |
|--------------------------------------|--------|-----------------------|-----------|--|--|--|--|--|
| Home Storey                          | Name   | Area                  | Туре      |  |  |  |  |  |
| LOWER GROUND                         | APT E1 | 85.18                 | 2 Bed Apt |  |  |  |  |  |
| LOWER GROUND APT E2                  |        | 75.69                 | 2 Bed Apt |  |  |  |  |  |
| GROUND FLOOR                         | APT E1 | 85.18                 | 2 Bed Apt |  |  |  |  |  |
| GROUND FLOOR                         | APT E2 | 75.69                 | 2 Bed Apt |  |  |  |  |  |
| FIRST FLOOR                          | APT E1 | 85.18                 | 2 Bed Apt |  |  |  |  |  |
| FIRST FLOOR                          | APT E2 | 75.69                 | 2 Bed Apt |  |  |  |  |  |
|                                      |        | 482.61 m <sup>2</sup> |           |  |  |  |  |  |