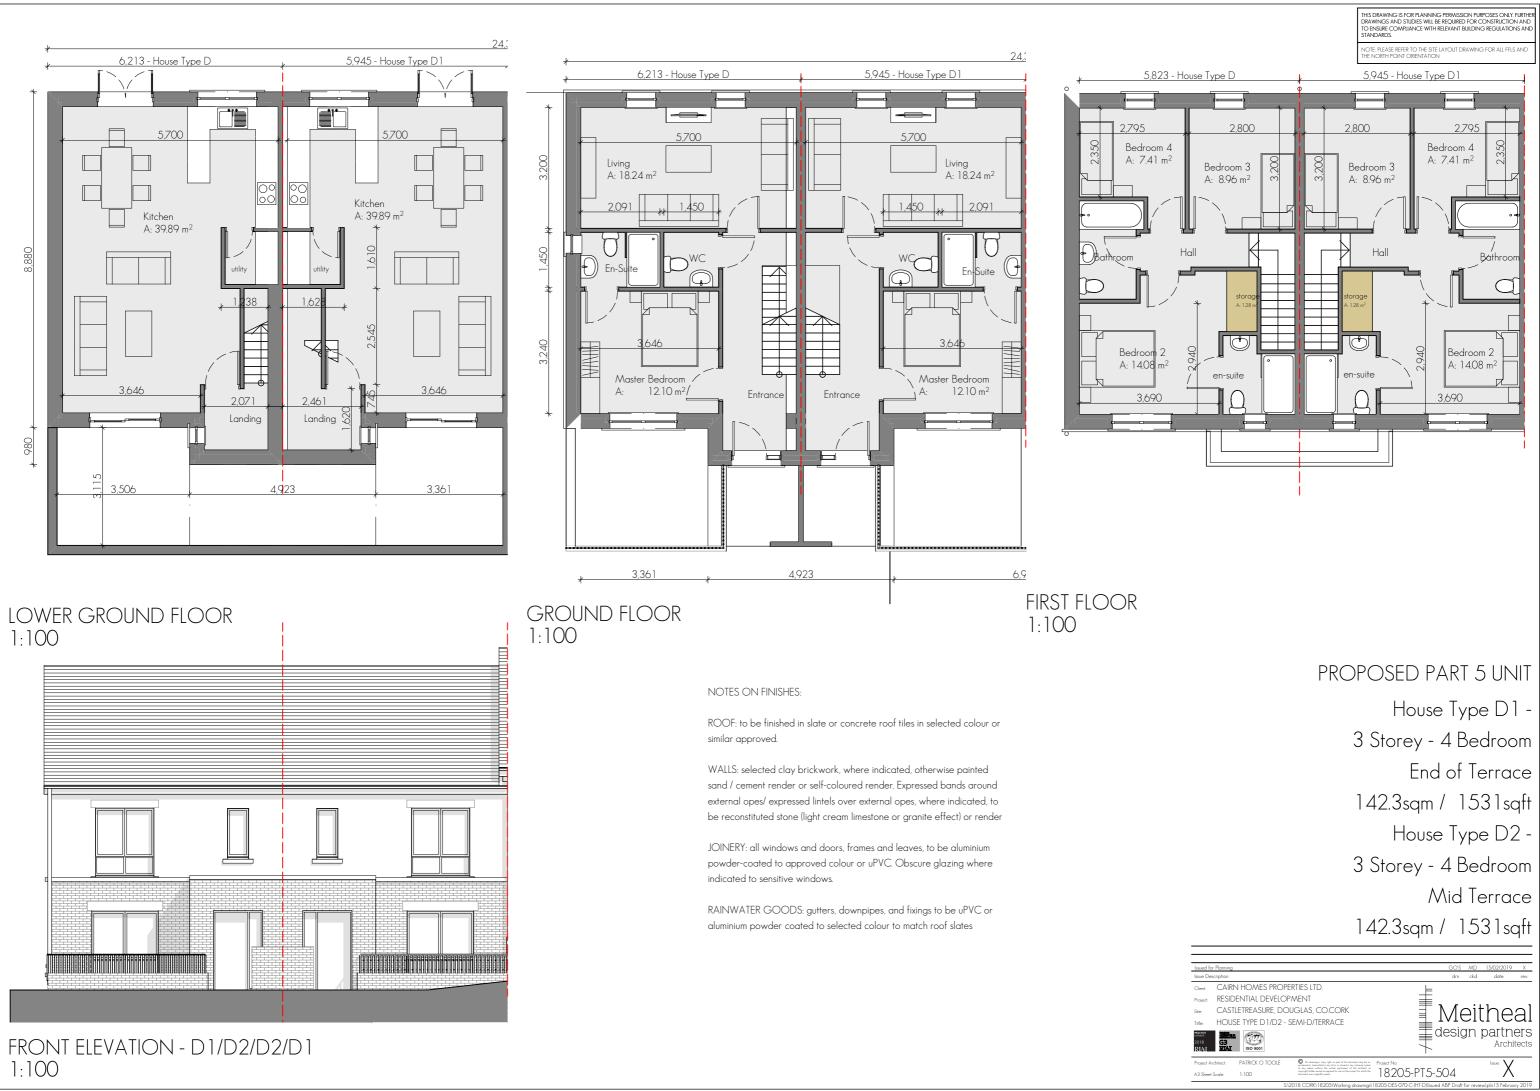

# REAR ELEVATION - D1/D2/D2/D1

11,740 RL

5,850 SF

0 GF

NOTES ON FINISHES:

ROOF: to be finished in slate or concrete roof tiles in selected colour or similar approved.

WALLS: selected clay brickwork, where indicated, otherwise painted sand / cement render or self-coloured render. Expressed bands around external opes/ expressed lintels over external opes, where indicated, to be reconstituted stone (light cream limestone or granite effect) or render

JOINERY: all windows and doors, frames and leaves, to be aluminium powder-coated to approved colour or uPVC. Obscure glazing where indicated to sensitive windows.

RAINWATER GOODS: gutters, downpipes, and fixings to be uPVC or aluminium powder coated to selected colour to match roof slates

**BUILDING SECTION** 1:200

House Type D1 -3 Storey - 4 Bedroom End of Terrace 142.3sqm / 1531sqft House Type D2 -3 Storey - 4 Bedroom Mid Terrace 142.3sqm / 1531sqft

| Castletreasure, Dougla | s |
|------------------------|---|