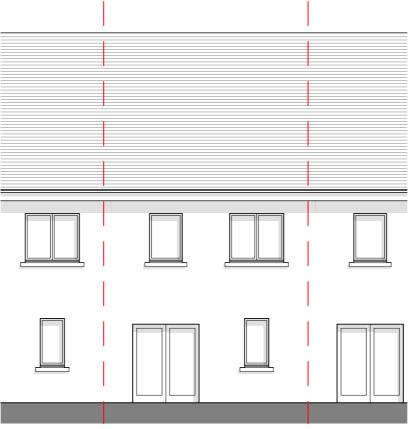

SIDE ELEVATION (WEST) 1:100

NOTES ON FINISHES:

ROOF: warm roof construction build up, to be finished in a single ply membrane in selected colour or similar approved.

WALLS: selected clay brickwork, where indicated, zinc/powder coated aluminium standing seam roof. Pressed powder coated metal to parapets.

JOINERY: all windows and doors, frames and leaves, to be aluminium powder-coated to approved colour or uPVC. Obscure glazing to sensitive windows.

RAINWATER GOODS: gutters, downpipes, and fixings to be uPVC or aluminium

powder coated to selected colour or similar approved.

PROPOSED PART 5 UNITS OUTLINED IN RED

| Issued for Pla<br>Issue Description            |                                                                                                                                          |                                                                                                                                                                                                                                                                                                                           | drn.                          |             |
|------------------------------------------------|------------------------------------------------------------------------------------------------------------------------------------------|---------------------------------------------------------------------------------------------------------------------------------------------------------------------------------------------------------------------------------------------------------------------------------------------------------------------------|-------------------------------|-------------|
| Client: C<br>Project: R<br>Site: C<br>Title: B | CAIRN HOMES PROPE<br>RESIDENTIAL DEVELOP<br>CASTLETREASURE, DOL<br>BLOCK B - ELEVATION<br>Accorditation<br>Accorditation<br>Conservation | MENT<br>JGLAS, CO. CORK                                                                                                                                                                                                                                                                                                   | Me                            | gn partners |
| Project Archite<br>A1 Sheet Scale              |                                                                                                                                          | On this drawing is copy right no part of this document may be re-<br>produced or transmitted in any form or stored in any retrieval system<br>of any nature without the written permission of the architect as<br>copyright hold except an agreed for use on the project for which the<br>document was originally issued. | Project No:<br>18205-PT5 -514 | Issue: X    |