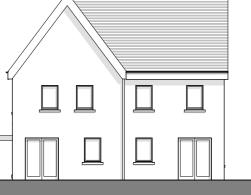

#### REAR ELEVATION - B3/B1

House Type B1 - 2 Storey 3 Bedroom Semi Detached 114.85sq.m / 1,235.8sq.ft House Type B3 - 2 Storey 3 Bedroom Semi Detached/ End of Terrace

116sq.m / 1,248sq.ft