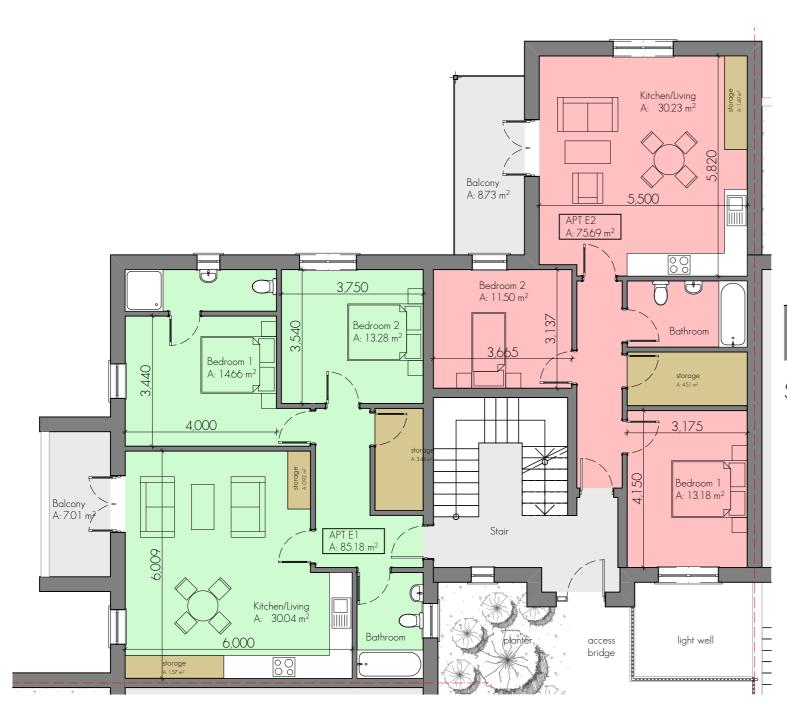

S:\2018 CORK\18205\Working drawings\18205-DES-180-R (Apts-G),pln13 March 2019

SITE KEYPLAN

West Elevation (Rear to woodland) 1:200

North Elevation (Rear) 1:200

| r                                    |        |                       |           |  |  |  |  |  |
|--------------------------------------|--------|-----------------------|-----------|--|--|--|--|--|
| Schedule of Areas - Corner Apartment |        |                       |           |  |  |  |  |  |
| Home Storey                          | Name   | Area                  | Туре      |  |  |  |  |  |
| LOWER GROUND                         | APT E1 | 85.18                 | 2 Bed Apt |  |  |  |  |  |
| LOWER GROUND                         | APT E2 | 75.69                 | 2 Bed Apt |  |  |  |  |  |
| GROUND FLOOR                         | APT E1 | 85.18                 | 2 Bed Apt |  |  |  |  |  |
| GROUND FLOOR                         | APT E2 | 75.69                 | 2 Bed Apt |  |  |  |  |  |
| FIRST FLOOR                          | APT E1 | 85.18                 | 2 Bed Apt |  |  |  |  |  |
| FIRST FLOOR                          | APT E2 | 75.69                 | 2 Bed Apt |  |  |  |  |  |
|                                      |        | 482.61 m <sup>2</sup> |           |  |  |  |  |  |

South Elevation (Front) 1:200

GROUND FLOOR

1:100

Schedule of Areas - Corner Apartment Home Storey Name Area Type OWER GROUND... APT E1 85.18 2 Bed Apt OWER GROUND. 75.69 APT E2 2 Bed Apt 85.18 GROUND FLOOR APT E1 2 Bed Apt GROUND FLOOR 75.69 APT E2 2 Bed Apt FIRST FLOOR 85.18 APT E1 2 Bed Apt FIRST FLOOR APT E2 75.69 2 Bed Apt 482.61 m<sup>2</sup>

## FIRST FLOOR

1:100

| Schedule of Areas - Corner Apartment |        |                       |           |  |  |  |  |  |
|--------------------------------------|--------|-----------------------|-----------|--|--|--|--|--|
| Home Storey                          | Name   | Area                  | Туре      |  |  |  |  |  |
| LOWER GROUND                         | APT E1 | 85.18                 | 2 Bed Apt |  |  |  |  |  |
| LOWER GROUND APT E2                  |        | 75.69                 | 2 Bed Apt |  |  |  |  |  |
| GROUND FLOOR                         | APT E1 | 85.18                 | 2 Bed Apt |  |  |  |  |  |
| GROUND FLOOR                         | APT E2 | 75.69                 | 2 Bed Apt |  |  |  |  |  |
| FIRST FLOOR                          | APT E1 | 85.18                 | 2 Bed Apt |  |  |  |  |  |
| FIRST FLOOR                          | APT E2 | 75.69                 | 2 Bed Apt |  |  |  |  |  |
|                                      |        | 482.61 m <sup>2</sup> |           |  |  |  |  |  |