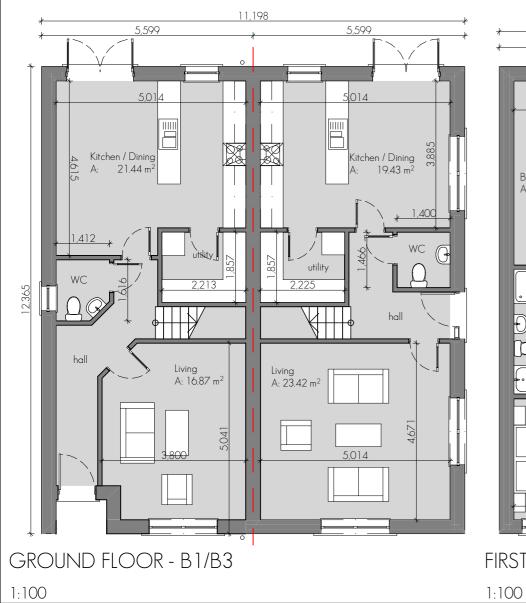

#### REAR ELEVATION - B3/B1

House Type B1 - 2 Storey 3 Bedroom Semi Detached 114.85sq.m / 1,235.8sq.ft House Type B3 - 2 Storey 3 Bedroom Semi Detached/ End of Terrace

116sq.m / 1,248sq.ft