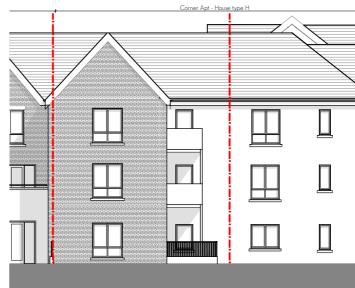

SIDE ELEVATION (WEST) 1:100

NOTES ON FINISHES:

ROOF: warm roof construction build up, to be finished in a single ply membrane in selected colour or similar approved.

WALLS: selected clay brickwork, where indicated, zinc/powder coated aluminium standing seam roof. Pressed powder coated metal to parapets.

JOINERY: all windows and doors, frames and leaves, to be aluminium powder-coated to approved colour or uPVC. Obscure glazing to sensitive windows.

RAINWATER GOODS: gutters, downpipes, and fixings to be uPVC or aluminium

powder coated to selected colour or similar approved.

PROPOSED PART 5 UNITS OUTLINED IN RED

| Issued for Pla<br>Issue Description            |                                                                                                                                          |                                                                                                                                                                                                                                                                                                                           | drn.                          |             |
|------------------------------------------------|------------------------------------------------------------------------------------------------------------------------------------------|---------------------------------------------------------------------------------------------------------------------------------------------------------------------------------------------------------------------------------------------------------------------------------------------------------------------------|-------------------------------|-------------|
| Client: C<br>Project: R<br>Site: C<br>Title: B | CAIRN HOMES PROPE<br>RESIDENTIAL DEVELOP<br>CASTLETREASURE, DOL<br>BLOCK B - ELEVATION<br>Accorditation<br>Accorditation<br>Conservation | MENT<br>JGLAS, CO. CORK                                                                                                                                                                                                                                                                                                   | Me                            | gn partners |
| Project Archite<br>A1 Sheet Scale              |                                                                                                                                          | On this drawing is copy right no part of this document may be re-<br>produced or transmitted in any form or stored in any retrieval system<br>of any nature without the written permission of the architect as<br>copyright hold except an agreed for use on the project for which the<br>document was originally issued. | Project No:<br>18205-PT5 -514 | Issue: X    |