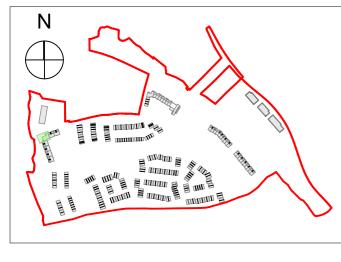

powder coated to selected colour or similar approved.

PROPOSED PART 5 UNITS OUTLINED IN RED

| Issued for Pla<br>Issue Description            |                                                                                                                                          |                                                                                                                                                                                                                                                                                                                           | drn.                          |             |
|------------------------------------------------|------------------------------------------------------------------------------------------------------------------------------------------|---------------------------------------------------------------------------------------------------------------------------------------------------------------------------------------------------------------------------------------------------------------------------------------------------------------------------|-------------------------------|-------------|
| Client: C<br>Project: R<br>Site: C<br>Title: B | CAIRN HOMES PROPE<br>RESIDENTIAL DEVELOP<br>CASTLETREASURE, DOL<br>BLOCK B - ELEVATION<br>Accorditation<br>Accorditation<br>Conservation | MENT<br>JGLAS, CO. CORK                                                                                                                                                                                                                                                                                                   | Me                            | gn partners |
| Project Archite<br>A1 Sheet Scale              |                                                                                                                                          | On this drawing is copy right no part of this document may be re-<br>produced or transmitted in any form or stored in any retrieval system<br>of any nature without the written permission of the architect as<br>copyright hold except an agreed for use on the project for which the<br>document was originally issued. | Project No:<br>18205-PT5 -514 | Issue: X    |

S:\2018 CORK\18205\Working drawings\18205-DES-180-R (Apts-G),pln13 March 2019

SITE KEYPLAN

West Elevation (Rear to woodland) 1:200

North Elevation (Rear) 1:200

| r                                    |        |                       |           |  |  |  |  |  |
|--------------------------------------|--------|-----------------------|-----------|--|--|--|--|--|
| Schedule of Areas - Corner Apartment |        |                       |           |  |  |  |  |  |
| Home Storey                          | Name   | Area                  | Туре      |  |  |  |  |  |
| LOWER GROUND                         | APT E1 | 85.18                 | 2 Bed Apt |  |  |  |  |  |
| LOWER GROUND                         | APT E2 | 75.69                 | 2 Bed Apt |  |  |  |  |  |
| GROUND FLOOR                         | APT E1 | 85.18                 | 2 Bed Apt |  |  |  |  |  |
| GROUND FLOOR                         | APT E2 | 75.69                 | 2 Bed Apt |  |  |  |  |  |
| FIRST FLOOR                          | APT E1 | 85.18                 | 2 Bed Apt |  |  |  |  |  |
| FIRST FLOOR                          | APT E2 | 75.69                 | 2 Bed Apt |  |  |  |  |  |
|                                      |        | 482.61 m <sup>2</sup> |           |  |  |  |  |  |

SITE KEYPLAN

THIS DRAWING IS FOR PLANNING PERVISSION PURPOSES ONLY. FURTHEE DRAWINGS AND STUDIES WILL BE REQUIRED FOR CONSTRUCTION AND TO ENSURE COMPLIANCE WITH RELEVANT BUILDING REGULATIONS AND STANDARDS.

SITE KEYPLAN

THIS DRAWING IS FOR PLANNING PERWISSION PURPOSES ONLY FURTHER MININGS AND STUDIES WILL BE REQUIRED FOR CONSTRUCTION AND TO INSIRE COMPLIANCE WITH RELEVANT BUILDING REGULATIONS AND STANDARDS. WOTE: PLEASE REFER TO THE SITE LAYOUT DRAWING FOR ALL FFLS AND HE NORTH FOINT ORIENTATION