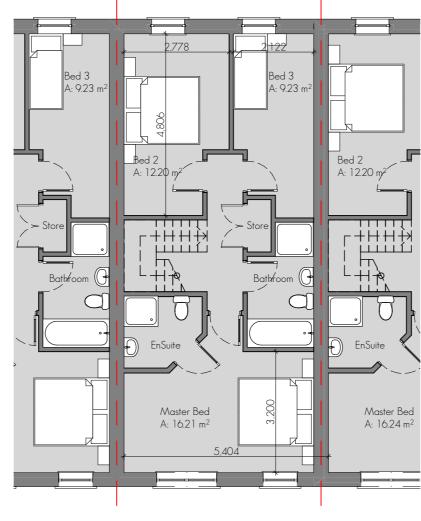

PROPOSED PART 5 UNIT House Type B2 - 2 Storey 3 Bedroom Mid-Terrace 114.85sq.m / 1,235.8sq.ft