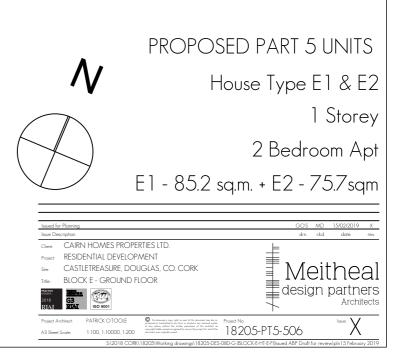

WITH RELEVANT BUILDING REGULATIONS AN STANDARDS NOTE PLEASE REFER TO THE SITE LAYOUT DRAWING FOR ALL FFLS AND THE NORTH POINT ORIENTATION





South Elevation (Front) 1:200

GROUND FLOOR

1:100



Schedule of Areas - Corner Apartment Home Storey Name Area Type OWER GROUND... APT E1 85.18 2 Bed Apt OWER GROUND. 75.69 APT E2 2 Bed Apt 85.18 GROUND FLOOR APT E1 2 Bed Apt GROUND FLOOR 75.69 APT E2 2 Bed Apt FIRST FLOOR 85.18 APT E1 2 Bed Apt FIRST FLOOR APT E2 75.69 2 Bed Apt 482.61 m<sup>2</sup>

SITE KEYPLAN

THIS DRAWING IS FOR PLANNING PERVISSION PURPOSES ONLY. FURTHEE DRAWINGS AND STUDIES WILL BE REQUIRED FOR CONSTRUCTION AND TO ENSURE COMPLIANCE WITH RELEVANT BUILDING REGULATIONS AND STANDARDS.

NOTE: PLEASE REFER TO THE SITE LAYOUT DRAWING FOR ALL FFLS AND THE NORTH POINT ORIENTATION





## FIRST FLOOR

1:100



| Schedule of Areas - Corner Apartment |        |                       |           |  |  |  |  |  |
|--------------------------------------|--------|-----------------------|-----------|--|--|--|--|--|
| Home Storey                          | Name   | Area                  | Туре      |  |  |  |  |  |
| LOWER GROUND                         | APT E1 | 85.18                 | 2 Bed Apt |  |  |  |  |  |
| LOWER GROUND APT E2                  |        | 75.69                 | 2 Bed Apt |  |  |  |  |  |
| GROUND FLOOR                         | APT E1 | 85.18                 | 2 Bed Apt |  |  |  |  |  |
| GROUND FLOOR                         | APT E2 | 75.69                 | 2 Bed Apt |  |  |  |  |  |
| FIRST FLOOR                          | APT E1 | 85.18