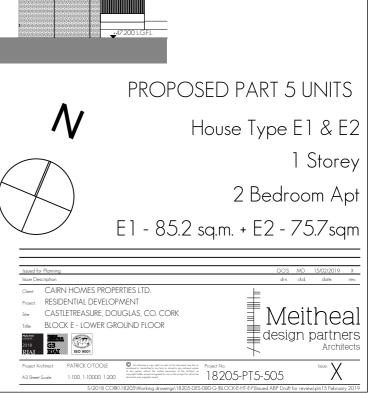

S:\2018 CORK\18205\Working drawings\18205-DES-180-R (Apts-G),pln13 March 2019

SITE KEYPLAN

West Elevation (Rear to woodland) 1:200

North Elevation (Rear) 1:200

| r                                    |        |                       |           |  |  |  |  |  |
|--------------------------------------|--------|-----------------------|-----------|--|--|--|--|--|
| Schedule of Areas - Corner Apartment |        |                       |           |  |  |  |  |  |
| Home Storey                          | Name   | Area                  | Туре      |  |  |  |  |  |
| LOWER GROUND                         | APT E1 | 85.18                 | 2 Bed Apt |  |  |  |  |  |
| LOWER GROUND                         | APT E2 | 75.69                 | 2 Bed Apt |  |  |  |  |  |
| GROUND FLOOR                         | APT E1 | 85.18                 | 2 Bed Apt |  |  |  |  |  |
| GROUND FLOOR                         | APT E2 | 75.69                 | 2 Bed Apt |  |  |  |  |  |
| FIRST FLOOR                          | APT E1 | 85.18                 | 2 Bed Apt |  |  |  |  |  |
| FIRST FLOOR                          | APT E2 | 75.69                 | 2 Bed Apt |  |  |  |  |  |
|                                      |        | 482.61 m <sup>2</sup> |           |  |  |  |  |  |

★53.300m F.F.L.

→50.350m G.F.L.

THIS DRAWING IS FOR PLANNING PERVISSION PURPOSES ONLY. FURTH DRAWINGS AND STUDIES WILL BE REQUIRED FOR CONSTRUCTION AND TO ENSURE COMPLIANCE WITH RELEVANT BUILDING REGULATIONS AN STANDARDS NOTE PLEASE REFER TO THE SITE LAYOUT DRAWING FOR ALL FFLS AND THE NORTH POINT ORIENTATION

South Elevation (Front) 1:200

GROUND FLOOR

1:100

Schedule of Areas - Corner Apartment Home Storey Name Area Type OWER GROUND... APT E1 85.18 2 Bed Apt OWER GROUND. 75.69 APT E2 2 Bed Apt 85.18 GROUND FLOOR APT E1 2 Bed Apt GROUND FLOOR 75.69 APT E2 2 Bed Apt FIRST FLOOR 85.18 APT E1 2 Bed Apt FIRST FLOOR APT E2 75.69 2 Bed Apt 482.61 m<sup>2</sup>

SITE KEYPLAN

THIS DRAWING IS FOR PLANNING PERVISSION PURPOSES ONLY. FURTHEE DRAWINGS AND STUDIES WILL BE REQUIRED FOR CONSTRUCTION AND TO ENSURE COMPLIANCE WITH RELEVANT BUILDING REGULATIONS AND STANDARDS.

NOTE: PLEASE REFER TO THE SITE LAYOUT DRAWING FOR ALL FFLS AND THE NORTH POINT ORIENTATION