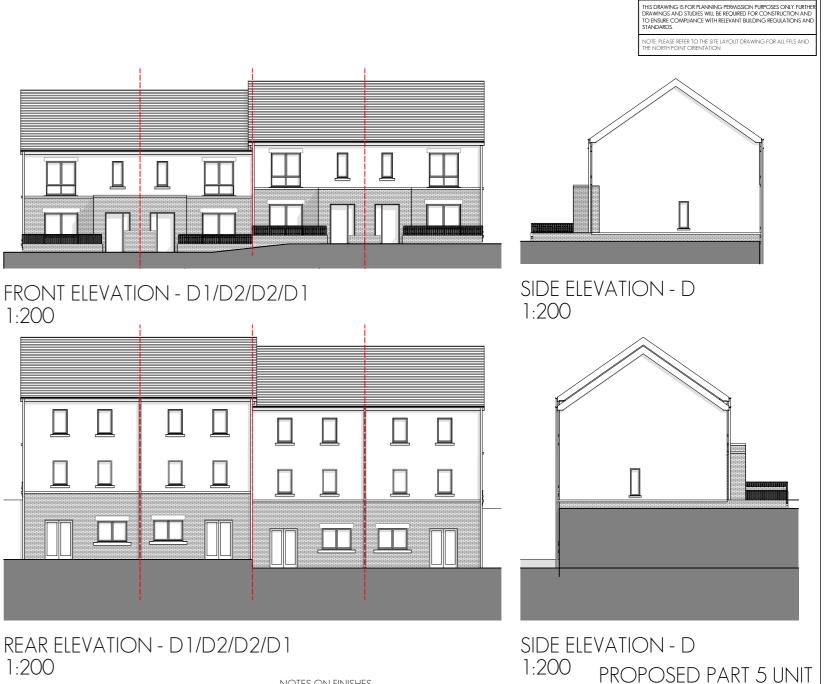

# REAR ELEVATION - D1/D2/D2/D1

11,740 RL

5,850 SF

0 GF

NOTES ON FINISHES:

ROOF: to be finished in slate or concrete roof tiles in selected colour or similar approved.

WALLS: selected clay brickwork, where indicated, otherwise painted sand / cement render or self-coloured render. Expressed bands around external opes/ expressed lintels over external opes, where indicated, to be reconstituted stone (light cream limestone or granite effect) or render

JOINERY: all windows and doors, frames and leaves, to be aluminium powder-coated to approved colour or uPVC. Obscure glazing where indicated to sensitive windows.

RAINWATER GOODS: gutters, downpipes, and fixings to be uPVC or aluminium powder coated to selected colour to match roof slates

**BUILDING SECTION** 1:200

House Type D1 -3 Storey - 4 Bedroom End of Terrace 142.3sqm / 1531sqft House Type D2 -3 Storey - 4 Bedroom Mid Terrace 142.3sqm / 1531sqft

| Castletreasure, Dougla | s |
|------------------------|---|