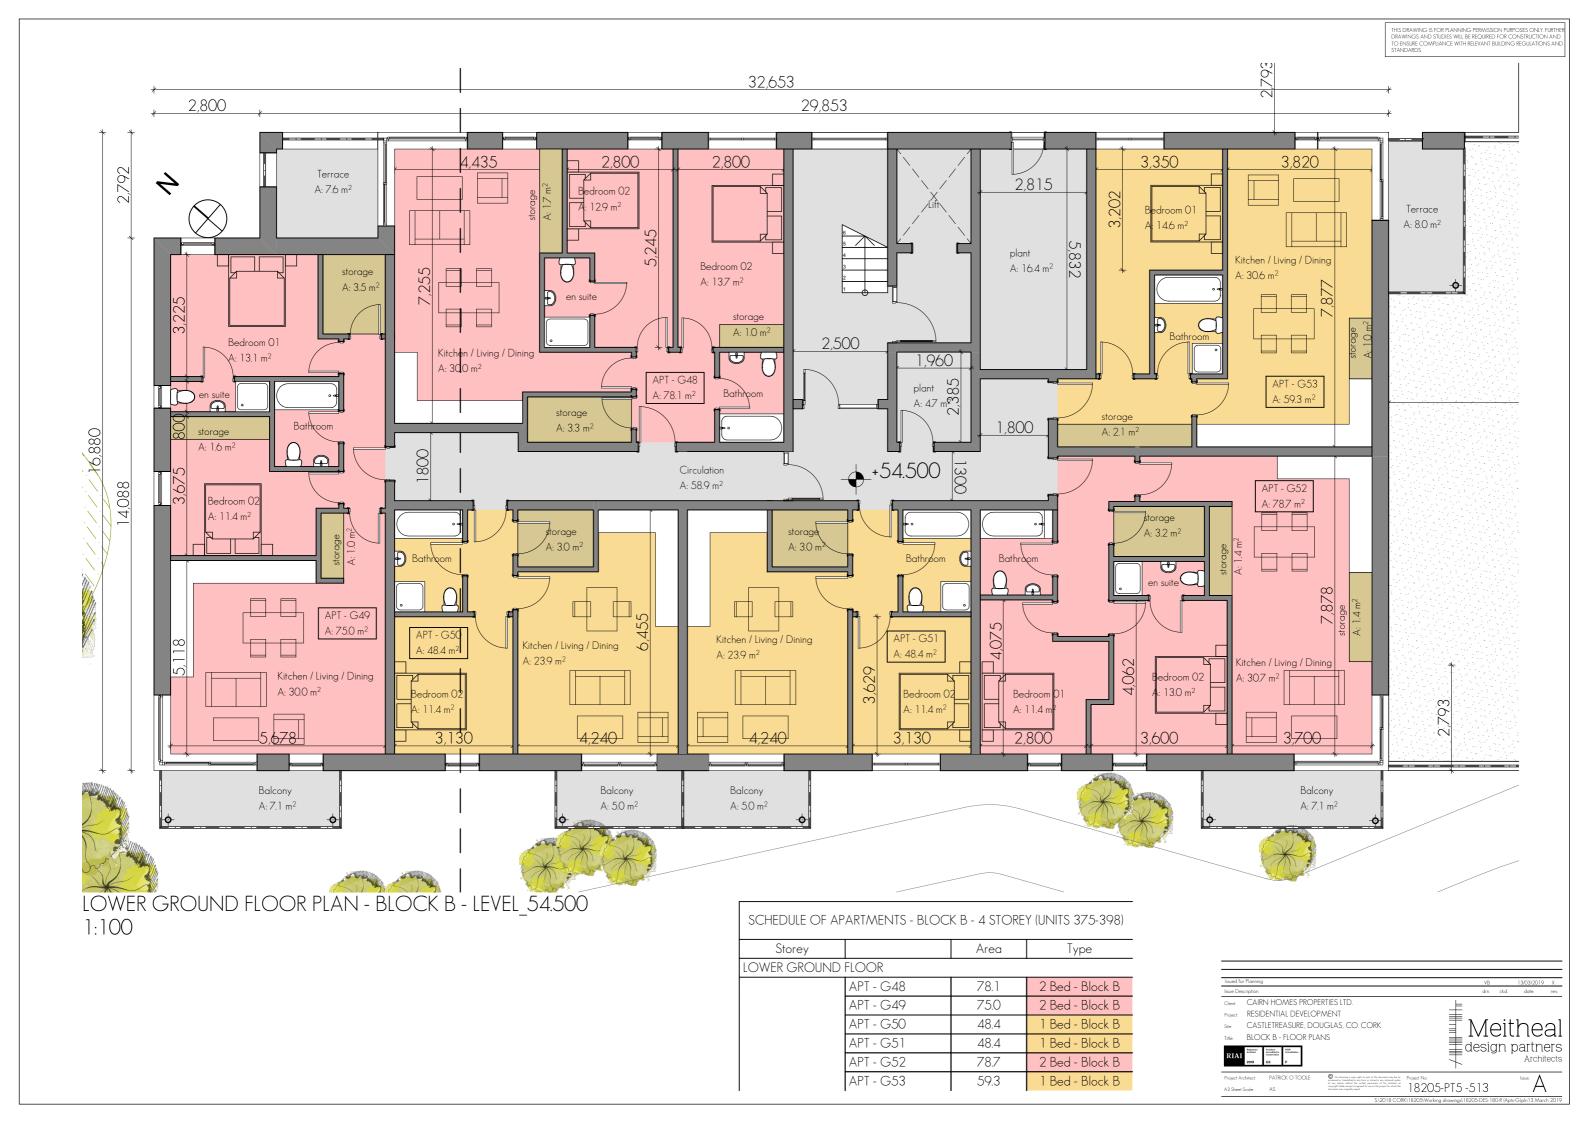

S:\2018 CORK\18205\Working drawings\18205-DES-180-R (Apts-G),pln13 March 2019

SITE KEYPLAN

West Elevation (Rear to woodland) 1:200

North Elevation (Rear) 1:200

| r                                    |        |                       |           |  |  |  |  |  |
|--------------------------------------|--------|-----------------------|-----------|--|--|--|--|--|
| Schedule of Areas - Corner Apartment |        |                       |           |  |  |  |  |  |
| Home Storey                          | Name   | Area                  | Туре      |  |  |  |  |  |
| LOWER GROUND                         | APT E1 | 85.18                 | 2 Bed Apt |  |  |  |  |  |
| LOWER GROUND                         | APT E2 | 75.69                 | 2 Bed Apt |  |  |  |  |  |
| GROUND FLOOR                         | APT E1 | 85.18                 | 2 Bed Apt |  |  |  |  |  |
| GROUND FLOOR                         | APT E2 | 75.69                 | 2 Bed Apt |  |  |  |  |  |
| FIRST FLOOR                          | APT E1 | 85.18                 | 2 Bed Apt |  |  |  |  |  |
| FIRST FLOOR                          | APT E2 | 75.69                 | 2 Bed Apt |  |  |  |  |  |
|                                      |        | 482.61 m <sup>2</sup> |           |  |  |  |  |  |

South Elevation (Front) 1:200

GROUND FLOOR

1:100

Schedule of Areas - Corner Apartment Home Storey Name Area Type OWER GROUND... APT E1 85.18 2 Bed Apt OWER GROUND. 75.69 APT E2 2 Bed Apt 85.18 GROUND FLOOR APT E1 2 Bed Apt GROUND FLOOR 75.69 APT E2 2 Bed Apt FIRST FLOOR 85.18 APT E1 2 Bed Apt FIRST FLOOR APT E2 75.69 2 Bed Apt 482.61 m<sup>2</sup>

## FIRST FLOOR

1:100

| Schedule of Areas - Corner Apartment |        |                       |           |  |  |  |  |  |
|--------------------------------------|--------|-----------------------|-----------|--|--|--|--|--|
| Home Storey                          | Name   | Area                  | Туре      |  |  |  |  |  |
| LOWER GROUND                         | APT E1 | 85.18                 | 2 Bed Apt |  |  |  |  |  |
| LOWER GROUND APT E2                  |        | 75.69                 | 2 Bed Apt |  |  |  |  |  |
| GROUND FLOOR                         | APT E1 | 85.18                 | 2 Bed Apt |  |  |  |  |  |
| GROUND FLOOR                         | APT E2 | 75.69                 | 2 Bed Apt |  |  |  |  |  |
| FIRST FLOOR                          | APT E1 | 85.18                 | 2 Bed Apt |  |  |  |  |  |
| FIRST FLOOR                          | APT E2 | 75.69                 | 2 Bed Apt |  |  |  |  |  |
|                                      |        | 482.61 m <sup>2</sup> |           |  |  |  |  |  |