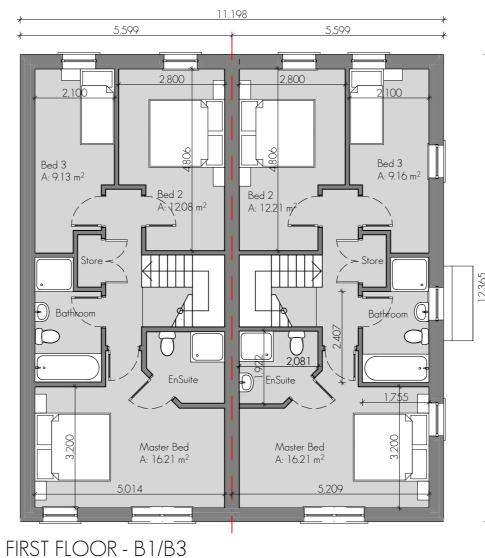

#### REAR ELEVATION - B3/B1

House Type B1 - 2 Storey 3 Bedroom Semi Detached 114.85sq.m / 1,235.8sq.ft House Type B3 - 2 Storey 3 Bedroom Semi Detached/ End of Terrace

116sq.m / 1,248sq.ft