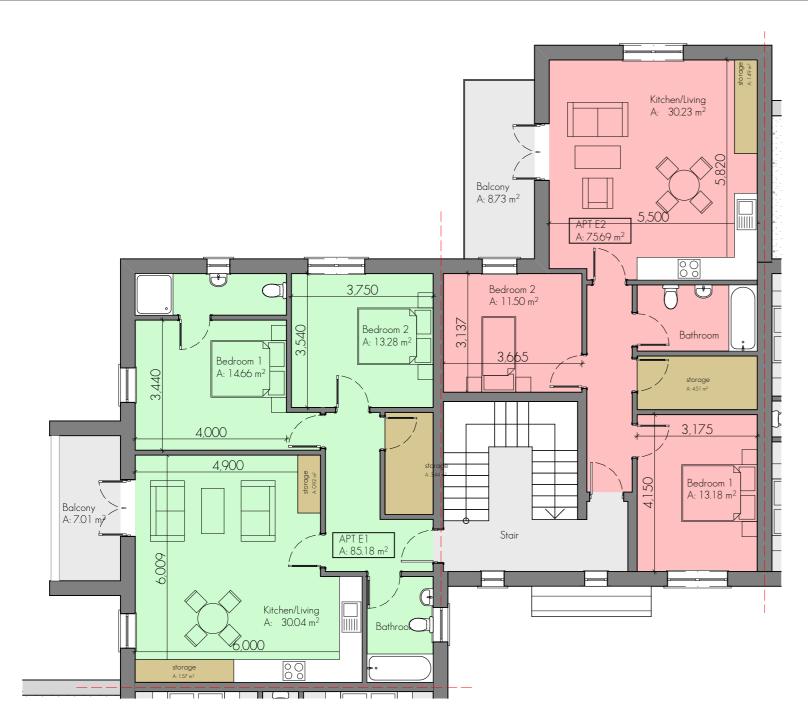

S:\2018 CORK\18205\Working drawings\18205-DES-180-R (Apts-G),pln13 March 2019

SITE KEYPLAN

West Elevation (Rear to woodland) 1:200

North Elevation (Rear) 1:200

| r                                    |        |                       |           |  |  |  |  |  |
|--------------------------------------|--------|-----------------------|-----------|--|--|--|--|--|
| Schedule of Areas - Corner Apartment |        |                       |           |  |  |  |  |  |
| Home Storey                          | Name   | Area                  | Туре      |  |  |  |  |  |
| LOWER GROUND                         | APT E1 | 85.18                 | 2 Bed Apt |  |  |  |  |  |
| LOWER GROUND                         | APT E2 | 75.69                 | 2 Bed Apt |  |  |  |  |  |
| GROUND FLOOR                         | APT E1 | 85.18                 | 2 Bed Apt |  |  |  |  |  |
| GROUND FLOOR                         | APT E2 | 75.69                 | 2 Bed Apt |  |  |  |  |  |
| FIRST FLOOR                          | APT E1 | 85.18                 | 2 Bed Apt |  |  |  |  |  |
| FIRST FLOOR                          | APT E2 | 75.69                 | 2 Bed Apt |  |  |  |  |  |
|                                      |        | 482.61 m <sup>2</sup> |           |  |  |  |  |  |

South Elevation (Front) 1:200

GROUND FLOOR

1:100

Schedule of Areas - Corner Apartment Home Storey Name Area Type OWER GROUND... APT E1 85.18 2 Bed Apt OWER GROUND. 75.69 APT E2 2 Bed Apt 85.18 GROUND FLOOR APT E1 2 Bed Apt GROUND FLOOR 75.69 APT E2 2 Bed Apt FIRST FLOOR 85.18 APT E1 2 Bed Apt FIRST FLOOR APT E2 75.69 2 Bed Apt 482.61 m<sup>2</sup>

## FIRST FLOOR

1:100

| Schedule of Areas - Corner Apartment |        |                       |           |  |  |  |  |  |
|--------------------------------------|--------|-----------------------|-----------|--|--|--|--|--|
| Home Storey                          | Name   | Area                  | Туре      |  |  |  |  |  |
| LOWER GROUND                         | APT E1 | 85.18                 | 2 Bed Apt |  |  |  |  |  |
| LOWER GROUND APT E2                  |        | 75.69                 | 2 Bed Apt |  |  |  |  |  |
| GROUND FLOOR                         | APT E1 | 85.18                 | 2 Bed Apt |  |  |  |  |  |
| GROUND FLOOR                         | APT E2 | 75.69                 | 2 Bed Apt |  |  |  |  |  |
| FIRST FLOOR                          | APT E1 | 85.18                 | 2 Bed Apt |  |  |  |  |  |
| FIRST FLOOR                          | APT E2 | 75.69                 | 2 Bed Apt |  |  |  |  |  |
|                                      |        | 482.61 m <sup>2</sup> |           |  |  |  |  |  |