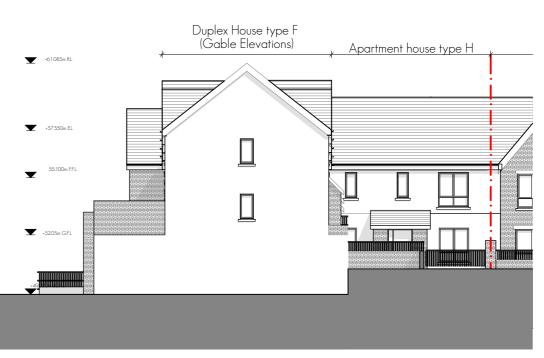

SIDE ELEVATION (WEST) 1:100

NOTES ON FINISHES:

ROOF: warm roof construction build up, to be finished in a single ply membrane in selected colour or similar approved.

WALLS: selected clay brickwork, where indicated, zinc/powder coated aluminium standing seam roof. Pressed powder coated metal to parapets.

JOINERY: all windows and doors, frames and leaves, to be aluminium powder-coated to approved colour or uPVC. Obscure glazing to sensitive windows.

RAINWATER GOODS: gutters, downpipes, and fixings to be uPVC or aluminium

powder coated to selected colour or similar approved.

PROPOSED PART 5 UNITS OUTLINED IN RED

| Issued for Pla<br>Issue Description            |                                                                                                                                          |                                                                                                                                                                                                                                                                                                                           | drn.                          |             |
|------------------------------------------------|------------------------------------------------------------------------------------------------------------------------------------------|---------------------------------------------------------------------------------------------------------------------------------------------------------------------------------------------------------------------------------------------------------------------------------------------------------------------------|-------------------------------|-------------|
| Client: C<br>Project: R<br>Site: C<br>Title: B | CAIRN HOMES PROPE<br>RESIDENTIAL DEVELOP<br>CASTLETREASURE, DOL<br>BLOCK B - ELEVATION<br>Accorditation<br>Accorditation<br>Conservation | MENT<br>JGLAS, CO. CORK                                                                                                                                                                                                                                                                                                   | Me                            | gn partners |
| Project Archite<br>A1 Sheet Scale              |                                                                                                                                          | On this drawing is copy right no part of this document may be re-<br>produced or transmitted in any form or stored in any retrieval system<br>of any nature without the written permission of the architect as<br>copyright hold except an agreed for use on the project for which the<br>document was originally issued. | Project No:<br>18205-PT5 -514 | Issue: X    |