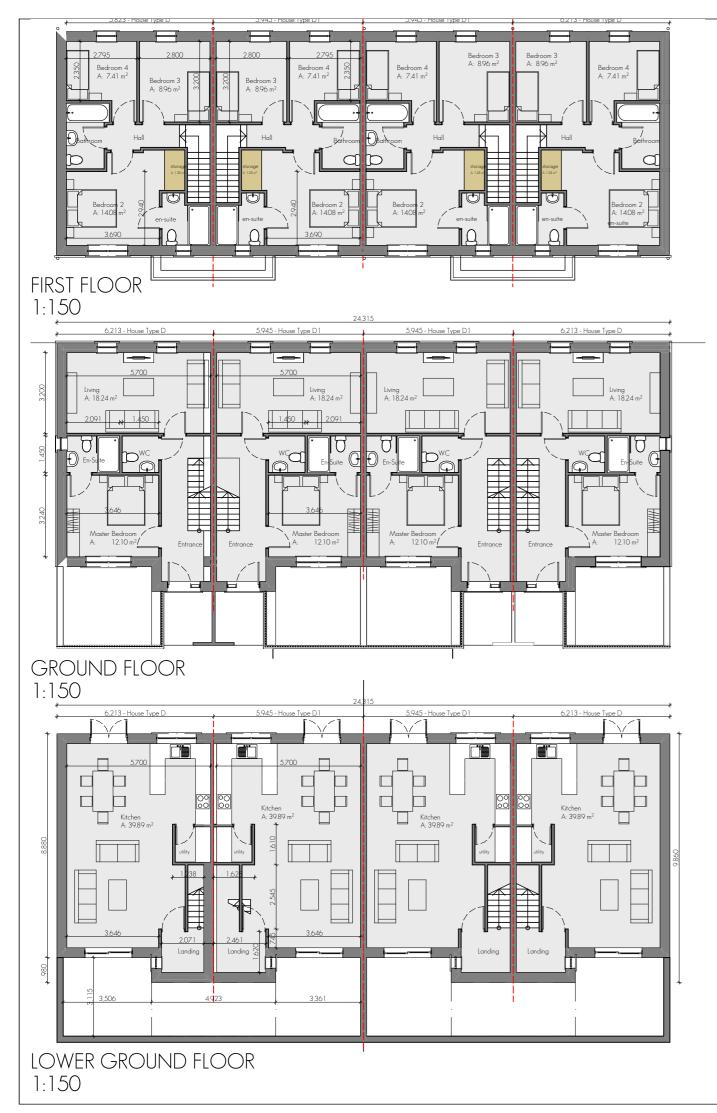

ur or similar approved.

WALLS: selected clay brickwork, where indicated, otherwise painted sand / cement render or self-coloured render. Expressed bands around external opes/ expressed lintels over external opes, where indicated, to be reconstituted stone (light cream limestone or granite effect) or render

JOINERY: all windows and doors, frames and leaves, to be aluminium powder-coated to approved colour or uPVC. Obscure glazing where indicated to sensitive windows.

RAINWATER GOODS: gutters, downpipes, and fixings to be uPVC or aluminium powder coated to selected colour to match roof slates



#### REAR ELEVATION - B3/B1



House Type B1 - 2 Storey 3 Bedroom Semi Detached 114.85sq.m / 1,235.8sq.ft House Type B3 - 2 Storey 3 Bedroom Semi Detached/ End of Terrace

116sq.m / 1,248sq.ft







# REAR ELEVATION - D1/D2/D2/D1

11,740 RL

5,850 SF

0 GF

NOTES ON FINISHES:

ROOF: to be finished in slate or concrete roof tiles in selected colour or similar approved.

WALLS: selected clay brickwork, where indicated, otherwise painted sand / cement render or self-coloured render. Expressed bands around external opes/ expressed lintels over external opes, where indicated, to be reconstituted stone (light cream limestone or granite effect) or render

JOINERY: all windows and doors, frames and leaves, to be aluminium powder-coated to approved colour or uPVC. Obscure glazing where indicated to sensitive windows.

RAINWATER GOODS: gutters, downpipes, and fixings to be uPVC or aluminium powder coated to selected colour to match roof slates

**BUILDING SECTION** 1:200

House Type D1 -3 S