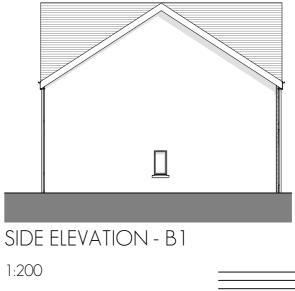

#### FRONT ELEVATION -B1/B3

1:100

#### REAR ELEVATION - B3/B1

House Type B1 - 2 Storey 3 Bedroom Semi Detached 114.85sq.m / 1,235.8sq.ft House Type B3 - 2 Storey 3 Bedroom Semi Detached/ End of Terrace

116sq.m / 1,248sq.ft