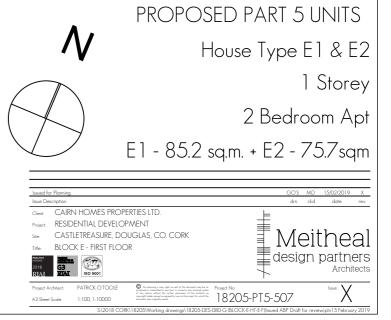

S:\2018 CORK\18205\Working drawings\18205-DES-180-R (Apts-G),pln13 March 2019

SITE KEYPLAN

West Elevation (Rear to woodland) 1:200

North Elevation (Rear) 1:200

| r                                    |        |                       |           |  |  |  |  |  |
|--------------------------------------|--------|-----------------------|-----------|--|--|--|--|--|
| Schedule of Areas - Corner Apartment |        |                       |           |  |  |  |  |  |
| Home Storey                          | Name   | Area                  | Туре      |  |  |  |  |  |
| LOWER GROUND                         | APT E1 | 85.18                 | 2 Bed Apt |  |  |  |  |  |
| LOWER GROUND                         | APT E2 | 75.69                 | 2 Bed Apt |  |  |  |  |  |
| GROUND FLOOR                         | APT E1 | 85.18                 | 2 Bed Apt |  |  |  |  |  |
| GROUND FLOOR                         | APT E2 | 75.69                 | 2 Bed Apt |  |  |  |  |  |
| FIRST FLOOR                          | APT E1 | 85.18                 | 2 Bed Apt |  |  |  |  |  |
| FIRST FLOOR                          | APT E2 | 75.69                 | 2 Bed Apt |  |  |  |  |  |
|                                      |        | 482.61 m <sup>2</sup> |           |  |  |  |  |  |

South Elevation (Front) 1:200

GROUND FLOOR

1:100

Schedule of Areas - Corner Apartment Home Storey Name Area Type OWER GROUND... APT E1 85.18 2 Bed Apt OWER GROUND. 75.69 APT E2 2 Bed Apt 85.18 GROUND FLOOR APT E1 2 Bed Apt GROUND FLOOR 75.69 APT E2 2 Bed Apt FIRST FLOOR 85.18 APT E1 2 Bed Apt FIRST FLOOR APT E2 75.69 2 Bed Apt 482.61 m<sup>2</sup>

## FIRST FLOOR

1:100

| Schedule of Areas - Corner Apartment |        |                       |           |  |  |  |  |  |
|--------------------------------------|--------|-----------------------|-----------|--|--|--|--|--|
| Home Storey                          | Name   | Area                  | Туре      |  |  |  |  |  |
| LOWER GROUND                         | APT E1 | 85.18                 | 2 Bed Apt |  |  |  |  |  |
| LOWER GROUND APT E2                  |        | 75.69                 | 2 Bed Apt |  |  |  |  |  |
| GROUND FLOOR                         | APT E1 | 85.18                 | 2 Bed Apt |  |  |  |  |  |
| GROUND FLOOR                         | APT E2 | 75.69                 | 2 Bed Apt |  |  |  |  |  |
| FIRST FLOOR                          | APT E1 | 85.18                 | 2 Bed Apt |  |  |  |  |  |
| FIRST FLOOR                          | APT E2 | 75.69                 | 2 Bed Apt |  |  |  |  |  |
|                                      |        | 482.61 m <sup>2</sup> |           |  |  |  |  |  |