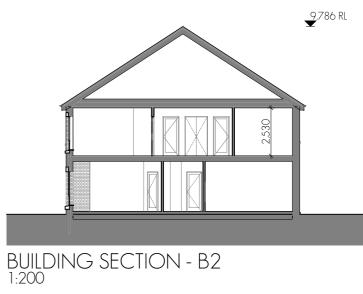

**BUILDING SECTION** 1:200

House Type D1 -3 Storey - 4 Bedroom End of Terrace 142.3sqm / 1531sqft House Type D2 -3 Storey - 4 Bedroom Mid Terrace 142.3sqm / 1531sqft

| Castletreasure, Dougla | s |
|------------------------|---|