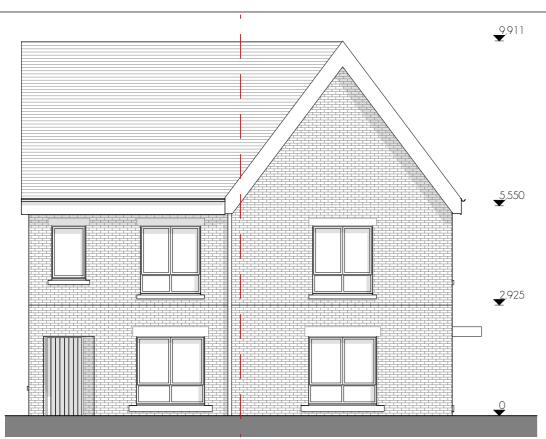

#### FRONT ELEVATION -B1/B3

1:100

#### REAR ELEVATION - B3/B1

House Type B1 - 2 Storey 3 Bedroom Semi Detached 114.85sq.m / 1,235.8sq.ft House Type B3 - 2 Storey 3 Bedroom Semi Detached/ End of Terrace

116sq.m / 1,248sq.ft