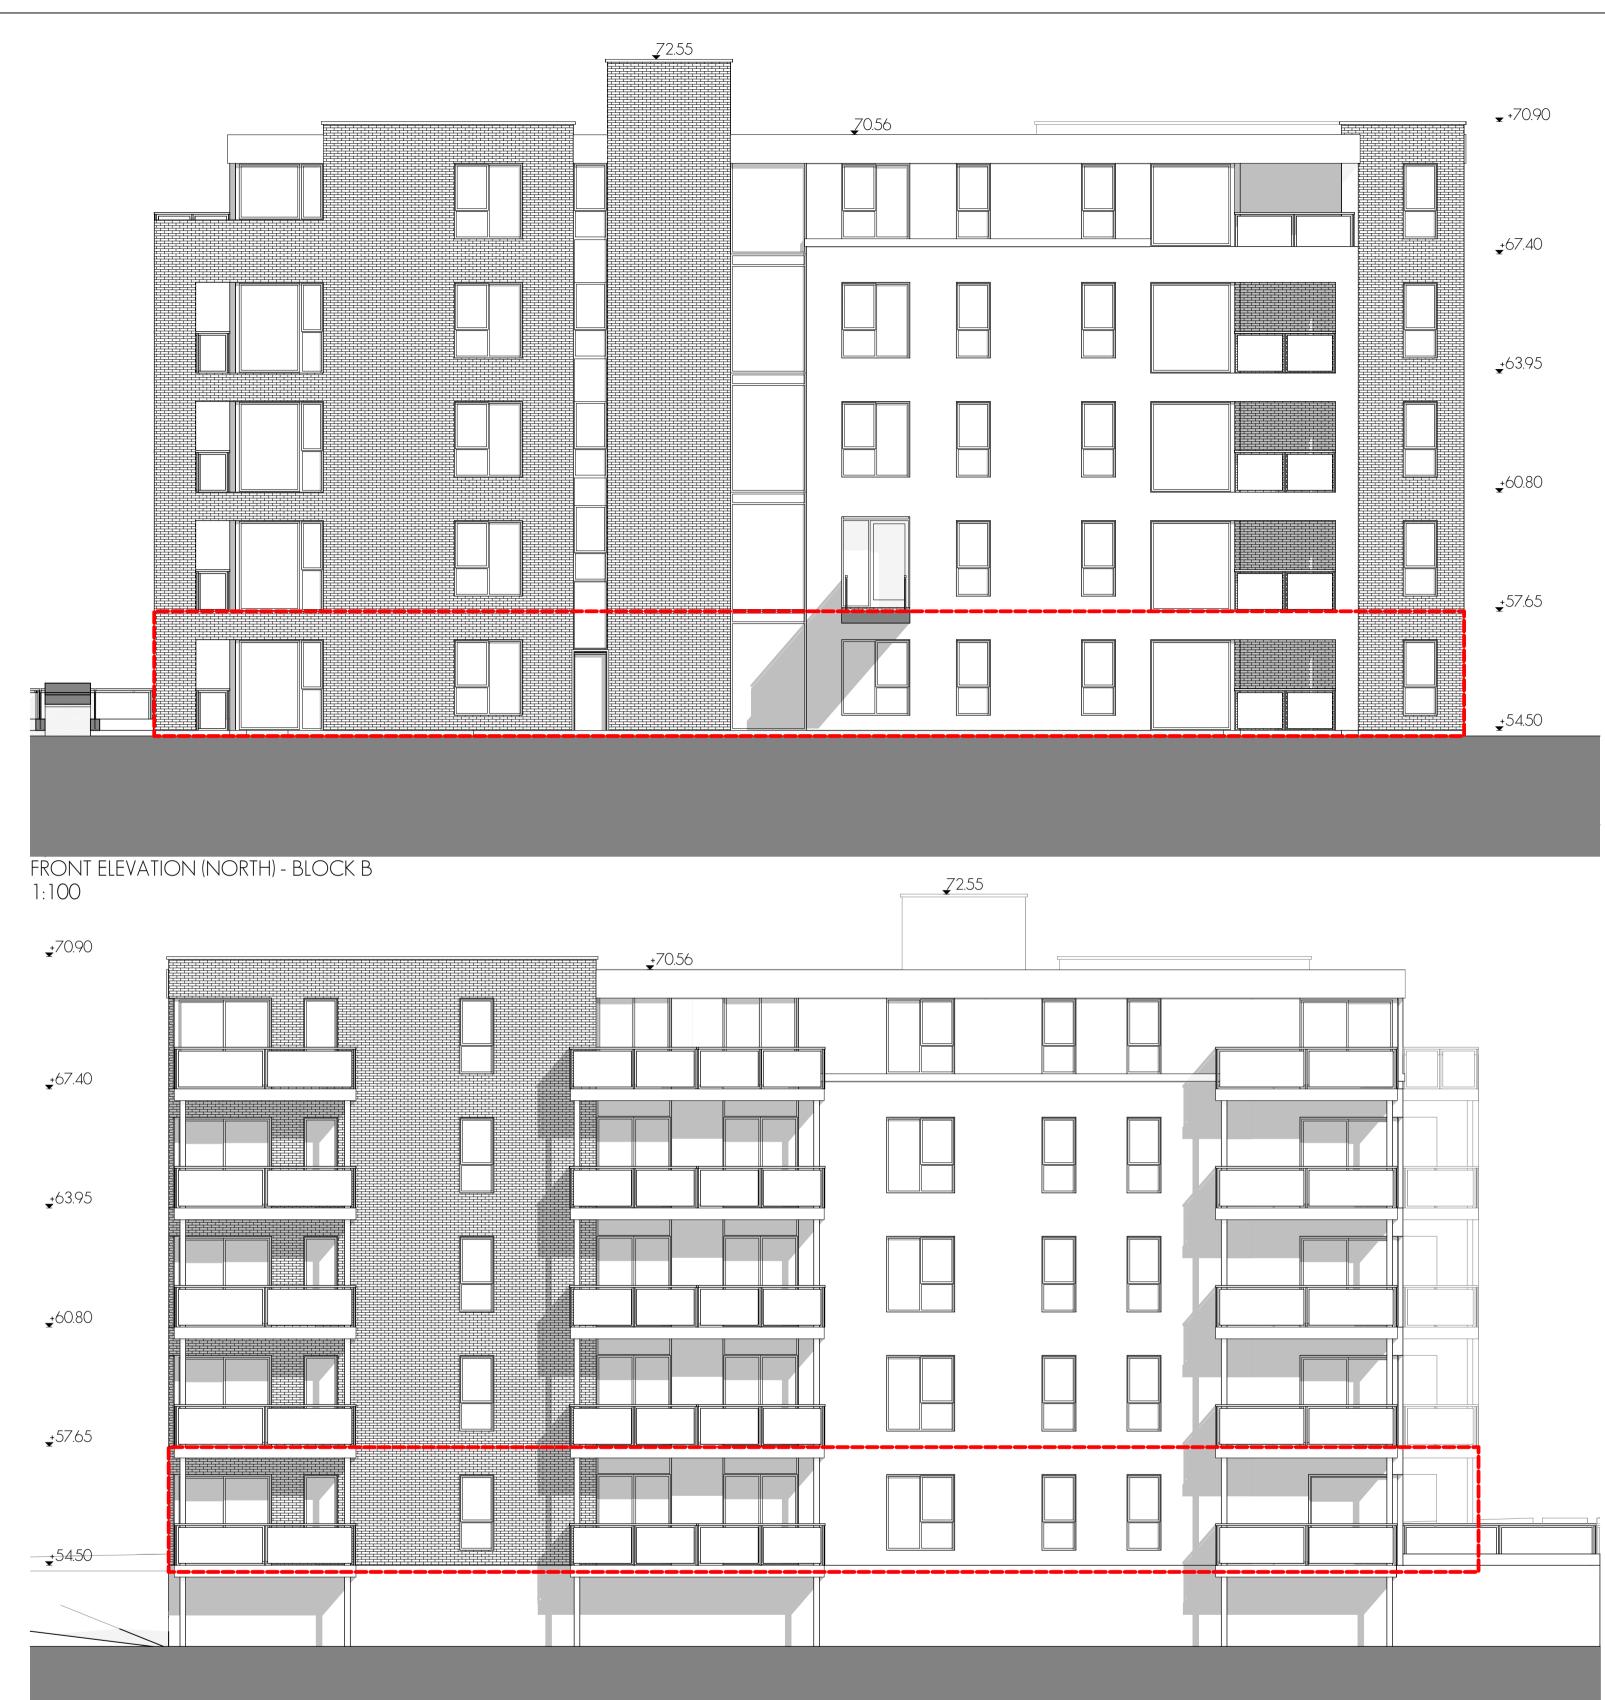

SIDE ELEVATION (WEST) 1:100

NOTES ON FINISHES:

ROOF: warm roof construction build up, to be finished in a single ply membrane in selected colour or similar approved.

WALLS: selected clay brickwork, where indicated, zinc/powder coated aluminium standing seam roof. Pressed powder coated metal to parapets.

JOINERY: all windows and doors, frames and leaves, to be aluminium powder-coated to approved colour or uPVC. Obscure glazing to sensitive windows.

RAINWATER GOODS: gutters, downpipes, and fixings to be uPVC or aluminium

powder coated to selected colour or similar approved.

PROPOSED PART 5 UNITS OUTLINED IN RED

| Issued for Pla<br>Issue Description            |                                                                                                                                          |                                                                                                                                                                                                                                                                                                                           | drn.                          |             |
|------------------------------------------------|------------------------------------------------------------------------------------------------------------------------------------------|---------------------------------------------------------------------------------------------------------------------------------------------------------------------------------------------------------------------------------------------------------------------------------------------------------------------------|-------------------------------|-------------|
| Client: C<br>Project: R<br>Site: C<br>Title: B | CAIRN HOMES PROPE<br>RESIDENTIAL DEVELOP<br>CASTLETREASURE, DOL<br>BLOCK B - ELEVATION<br>Accorditation<br>Accorditation<br>Conservation | MENT<br>JGLAS, CO. CORK                                                                                                                                                                                                                                                                                                   | Me                            | gn partners |
| Project Archite<br>A1 Sheet Scale              |                                                                                                                                          | On this drawing is copy right no part of this document may be re-<br>produced or transmitted in any form or stored in any retrieval system<br>of any nature without the written permission of the architect as<br>copyright hold except an agreed for use on the project for which the<br>document was originally issued. | Project No:<br>18205-PT5 -514 | Issue: X    |